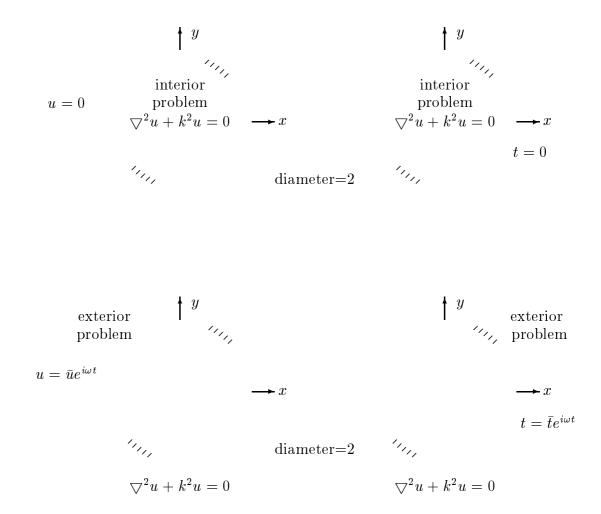

## 程式 13 Complete MRM for acoustic problems

- (1). Interior problem with the homogeneous Dirichelet boundary condition
- (2). Interior problem with the homogeneous Neumann boundary condition
- (3). Exterior problem with the nonhomogeneous Dirichelet boundary condition
- (4). Exterior problem with the nonhomogeneous Neumann boundary condition